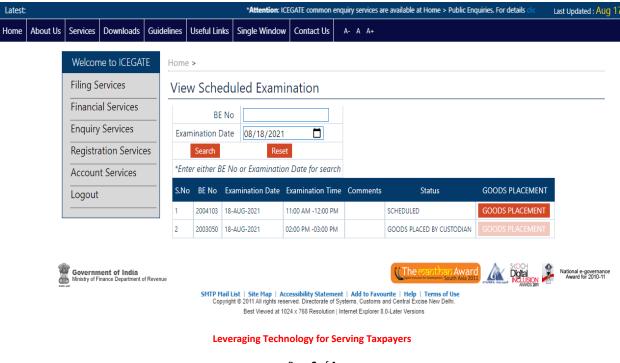

### Step 4:

Click on "Goods Placement" for placement of goods in the Examination Area

## Directorate General of Systems and Data Management

CENTRAL BOARD OF INDIRECT TAXES & CUSTOMS

Goods placement will be done and listed on the next screen when custodian clicks on 'Goods placement:

| Latest: |          |                    |                                      |            |                |                               |                      | *Attention:                                                | ICEGATE common enquiry services are avail | labl Last Updated : Aug |
|---------|----------|--------------------|--------------------------------------|------------|----------------|-------------------------------|----------------------|------------------------------------------------------------|-------------------------------------------|-------------------------|
| Home    | About Us | Services           | Downloads                            | Guideline  | s Useful Links | Single Window                 | V Contact Us         | A- A A+                                                    |                                           |                         |
|         |          | Welcon<br>Filing S | ne to ICEGAT                         |            | me >           | amont Con                     | aplated Su           |                                                            |                                           |                         |
|         |          |                    | al Services                          |            |                | ement Con<br>amination Date E |                      | Status                                                     |                                           |                         |
|         |          | Enquiry            | / Services                           | 1          | 2004103 18-    | AUG-2021 1                    | 1:00 AM -12:00 PM    | GOODS PLACED BY CUS                                        | TODIAN                                    |                         |
|         |          | Registra           | ation Servic                         | es         |                |                               |                      |                                                            |                                           |                         |
|         |          | Accoun             | t Services                           |            |                |                               |                      |                                                            |                                           |                         |
|         |          | Logout             |                                      |            |                |                               |                      |                                                            |                                           |                         |
|         | L        |                    |                                      |            |                |                               |                      |                                                            |                                           |                         |
|         |          | Ministry of F      | nent of India<br>inance Department c | of Revenue | SMTP Mail      | List   Site Map   A           | ccessibility Stateme | nt   Add to Favourite   H                                  | telp   Terms of Use                       | Son Award for 2010-11   |
|         |          |                    |                                      |            | Copyri         |                               |                      | ystems, Customs and Centr<br>Internet Explorer 8.0-Later V |                                           |                         |