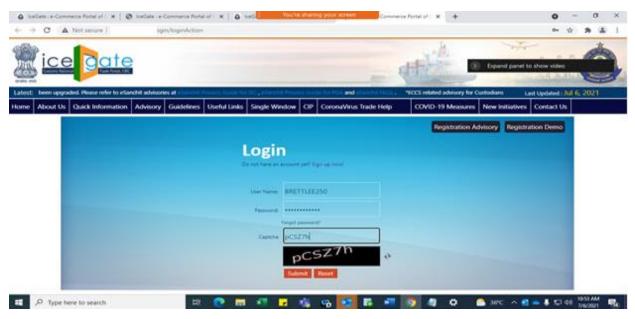

#### Step 1:

Please visit <u>https://www.icegate.gov.in/</u> to login into the portal

### Step 2:

Enter the details to login into the portal

Leveraging Technology for Serving Taxpayers